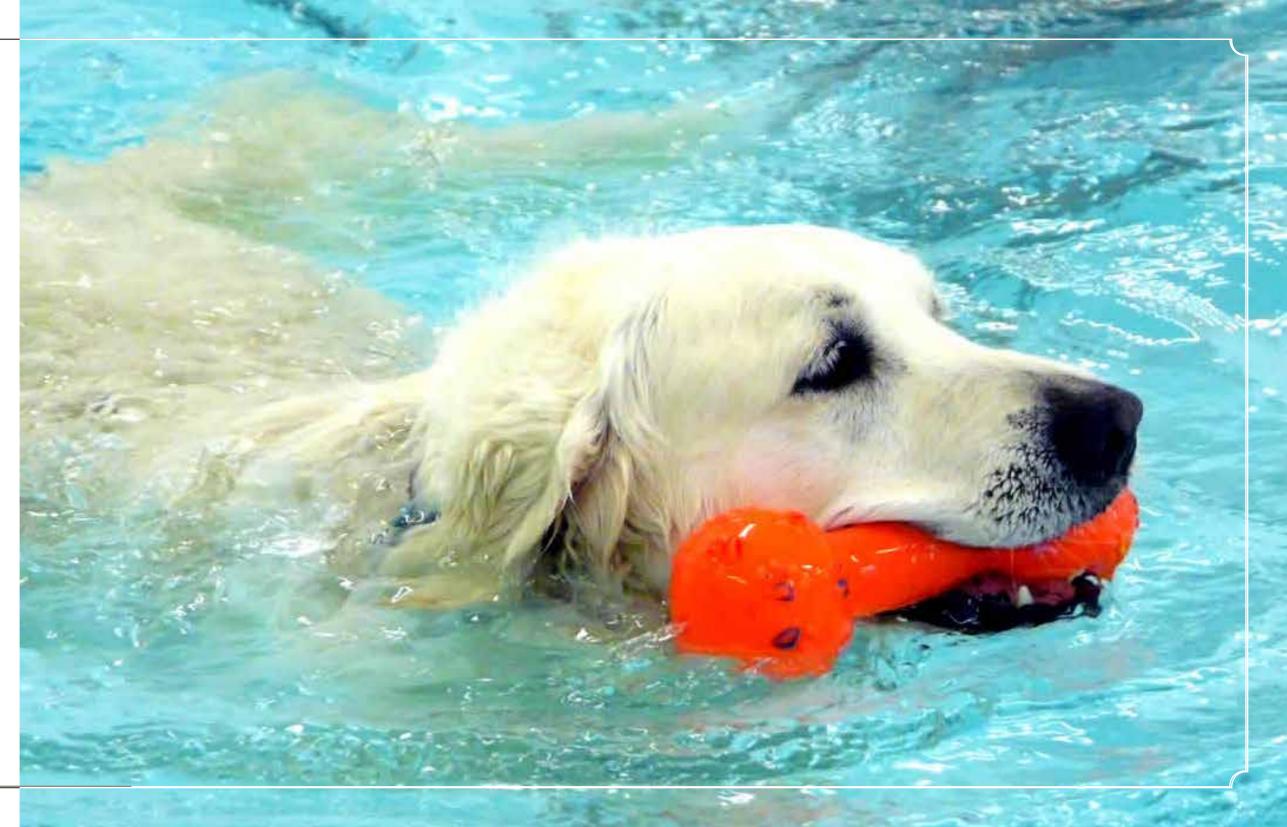

## WELLNESS

Why not combine your dog's stay with a therapeutic, relaxing and enjoyable swim in our Hydrotherapy Pool?

Hydrotherapy can relieve pain and inflammation, be a non weight-bearing exercise to increase the use of limbs, muscle tone, and strengthen support for the joints.

It can also be therapeutic after surgery or injury.

But most of all it is pleasurable and fun for dogs!